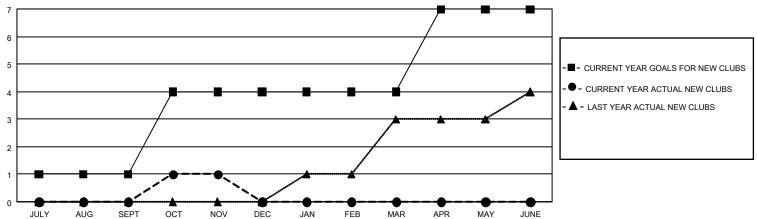

## **GMT MONTHLY MEMBERSHIP PROGRESS REPORT**

Multiple District 11

Results as of: 11/30/2019

LOCATION: MICHIGAN

| GMT: OPEN     |               |             |               |                       |                       |                         | GMT CA 1                                           |  |  |
|---------------|---------------|-------------|---------------|-----------------------|-----------------------|-------------------------|----------------------------------------------------|--|--|
| Clubs         |               |             |               | Members               |                       |                         |                                                    |  |  |
|               | RESULTS FOR   | R 2019-2020 |               | RESULTS FOR 2019-2020 |                       |                         |                                                    |  |  |
| QUARTER       | NEW CLUB GOAL | NEW CLUBS   | DROPPED CLUBS | QUARTER MEMB          | ER GROWTH NET<br>GOAL | MEMBER GROWTH<br>ACTUAL | DROPPED<br>MEMBERS ACTUAI<br>(including transfers) |  |  |
| JULY/AUG/SEPT | 3             | 0           | 2             | JULY/AUG/SEPT         | 405                   | 244                     | 306                                                |  |  |
| OCT/NOV/DEC   | 9             | 1           | 0             | OCT/NOV/DEC           | 495                   | 201                     | 163                                                |  |  |
| JAN/FEB/MAR   | 0             | 0           | 0             | JAN/FEB/MAR           | 465                   | 0                       | 0                                                  |  |  |
| APR/MAY/JUNE  | 9             | 0           | 0             | APR/MAY/JUNE          | 330                   | 0                       | 0                                                  |  |  |

## GOALS AND ACTUAL NEW CLUBS CUMULATIVE