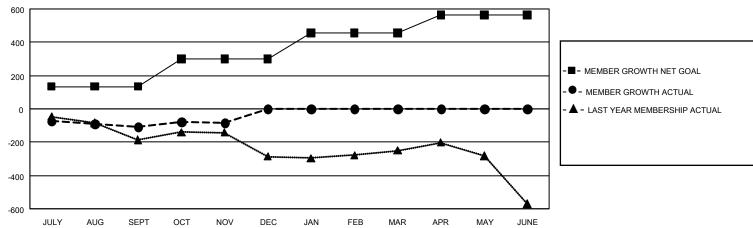

## **GMT MONTHLY MEMBERSHIP PROGRESS REPORT**

Multiple District 11

Results as of: 11/30/2019

LOCATION: MICHIGAN

| GMT: OPEN     |               |             |               |                       |                       |                         | GMT CA 1                                           |  |  |
|---------------|---------------|-------------|---------------|-----------------------|-----------------------|-------------------------|----------------------------------------------------|--|--|
| Clubs         |               |             |               | Members               |                       |                         |                                                    |  |  |
|               | RESULTS FOR   | R 2019-2020 |               | RESULTS FOR 2019-2020 |                       |                         |                                                    |  |  |
| QUARTER       | NEW CLUB GOAL | NEW CLUBS   | DROPPED CLUBS | QUARTER MEMB          | ER GROWTH NET<br>GOAL | MEMBER GROWTH<br>ACTUAL | DROPPED<br>MEMBERS ACTUAI<br>(including transfers) |  |  |
| JULY/AUG/SEPT | 3             | 0           | 2             | JULY/AUG/SEPT         | 405                   | 244                     | 306                                                |  |  |
| OCT/NOV/DEC   | 9             | 1           | 0             | OCT/NOV/DEC           | 495                   | 201                     | 163                                                |  |  |
| JAN/FEB/MAR   | 0             | 0           | 0             | JAN/FEB/MAR           | 465                   | 0                       | 0                                                  |  |  |
| APR/MAY/JUNE  | 9             | 0           | 0             | APR/MAY/JUNE          | 330                   | 0                       | 0                                                  |  |  |

## GOALS AND ACTUAL MEMBERS CUMULATIVE

| DROPPED CLUBS: 2 |     | 169 CLUBS OF 470 ADDED 1 OR MORE<br>NEW MEMBERS | GENDER DISTRIBUTION  MALE 8,589 (69.00%) |                |       |
|------------------|-----|-------------------------------------------------|------------------------------------------|----------------|-------|
| DROPPED MEMBERS  |     |                                                 | FEMALE                                   | 3,859 (31.00%) |       |
| DECEASED         | 83  | CLICK HERE FOR CUMULATIVE                       | TOTAL FAMILY UNIT MEMBERS                |                | 2,425 |
| CLUB CANCELLED   | 0   | MEMBERSHIP DATA                                 | EANULY MEMBER                            | O DAVINO HALE  | 1 224 |
| OTHER            | 382 |                                                 | FAMILY MEMBER                            | S PAYING HALF  | 1,234 |
| TOTAL            | 465 |                                                 | DOLG                                     |                |       |